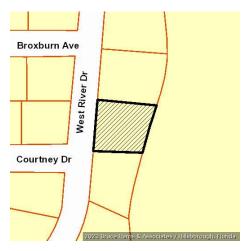

## Folio: 202780-0142

| Owner Information |                                                     |  |  |  |  |  |
|-------------------|-----------------------------------------------------|--|--|--|--|--|
| Owner Name        | TOUMBEVA TATIANA H                                  |  |  |  |  |  |
|                   |                                                     |  |  |  |  |  |
| Mailing Address   | 1093 FOGGY BROOK PLACE                              |  |  |  |  |  |
|                   | LONGWOOD, FL 32750-                                 |  |  |  |  |  |
| Site Address      | 1119 WEST RIVER DR, TEMPLE TERRACE                  |  |  |  |  |  |
| PIN               | T-26-28-19-56B-000012-00021.0                       |  |  |  |  |  |
| Folio             | 202780-0142                                         |  |  |  |  |  |
| Prior PIN         |                                                     |  |  |  |  |  |
| Prior Folio       | 202625-0000                                         |  |  |  |  |  |
| Tax District      | TT - TEMPLE TERRACE                                 |  |  |  |  |  |
| Property Use      | 0000 VACANT RESIDENTIAL                             |  |  |  |  |  |
| Plat Book/Page    | 52/9                                                |  |  |  |  |  |
| Neighborhood      | 217001.00   26-28-19 S of Riverhills Dr, River Bdry |  |  |  |  |  |
| Subdivision       | 56B   REPLAT OF A PORTION OF BLOCK 12 OF TEMPLE TER |  |  |  |  |  |

## Legal Description

REPLAT OF A PORTION OF BLOCK 12 OF TEMPLE TERRACE RIVERSIDE SUBDIVISION UNIT NO 2 LOT 21 BLOCK 12