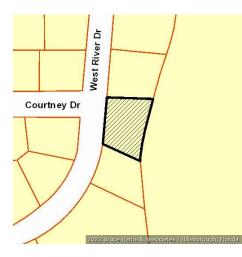

## Folio: 202780-0140

| Owner Information |                                                     |  |  |  |  |  |
|-------------------|-----------------------------------------------------|--|--|--|--|--|
| Owner Name        | TOUMBEVA TATIANA H                                  |  |  |  |  |  |
| Mailing Address   | 1093 FOGGY BROOK PLACE<br>LONGWOOD, FL 32750-       |  |  |  |  |  |
| Site Address      | 1117 WEST RIVER DR, TEMPLE TERRACE                  |  |  |  |  |  |
| PIN               | T-26-28-19-56B-000012-00020.0                       |  |  |  |  |  |
| Folio             | 202780-0140                                         |  |  |  |  |  |
| Prior PIN         |                                                     |  |  |  |  |  |
| Prior Folio       | 202625-0000                                         |  |  |  |  |  |
| Tax District      | TT - TEMPLE TERRACE                                 |  |  |  |  |  |
| Property Use      | 0000 VACANT RESIDENTIAL                             |  |  |  |  |  |
| Plat Book/Page    | 52/9                                                |  |  |  |  |  |
| Neighborhood      | 217001.00   26-28-19 S of Riverhills Dr, River Bdry |  |  |  |  |  |
| Subdivision       | 56B   REPLAT OF A PORTION OF BLOCK 12 OF TEMPLE TER |  |  |  |  |  |

## **Legal Description**

REPLAT OF A PORTION OF BLOCK 12 OF TEMPLE TERRACE RIVERSIDE SUBDIVISION UNIT NO 2 LOT 20 BLOCK 12